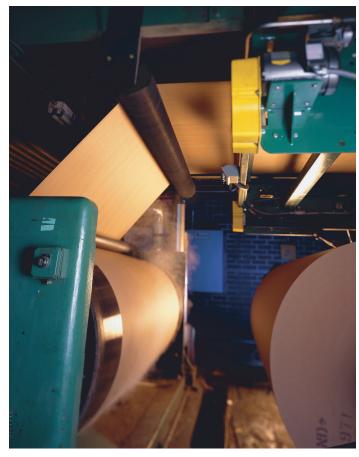

## UNIFORM WEB TENSION CORRECTION WHEREVER YOU NEED IT

The CGS Tension Control Roll is used anywhere there is uneven tension across the web. The principle is simple: the web is passed over the tension control roll; all loose areas across the web are eliminated.

Plants are using these successfully at the bridge, wrap rolls and the splicer just to name a few of the many locations where tension problems occur!

- Even Heat Transfer Across Sheet
- Increased Splicer Reliability
- Reduces Twist Warp Caused By Uneven Tension