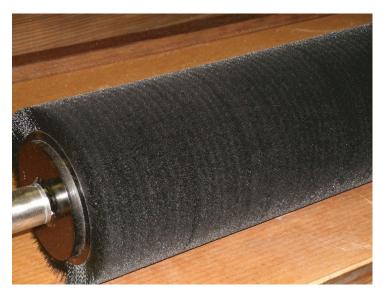

## UNIFORM WEB TENSION CORRECTION WHEREVER YOU NEED IT

The CGS Tension Control Roll is used anywhere there is uneven tension across the web. The principle is simple: the web is passed over the tension control roll; all loose areas across the web are eliminated.

The benefits are significant, providing even heat transfer across the sheet, increasing splicer reliability (resulting in less down time and startup waste), and reducing twist warp caused by uneven tension.